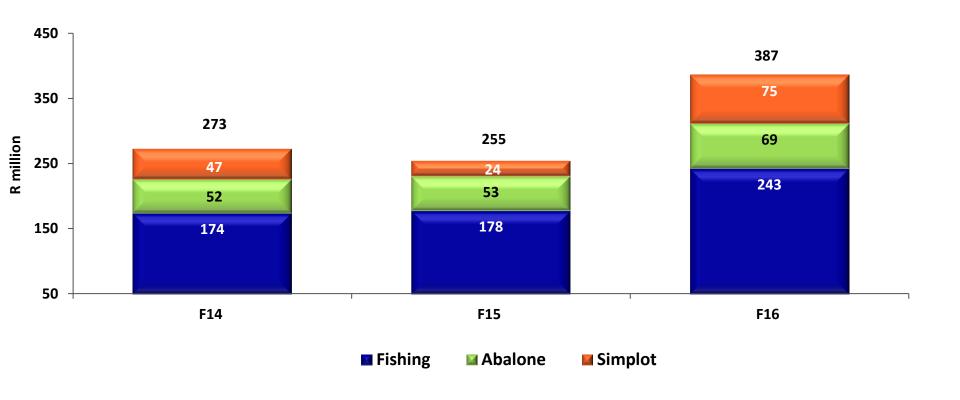

I&J profit history – financial years

■ Simplot includes equity earnings and royalties for use of I&J brand

I&J fishing quota

| Quota (tons)                              | CY11    | CY12    | CY13    | CY14    | CY15    | CY16    | CY17    |
|-------------------------------------------|---------|---------|---------|---------|---------|---------|---------|
| South African Total Allowable Catch (TAC) | 131 847 | 144 742 | 156 088 | 155 308 | 147 500 | 147 500 | 139 561 |
| % change in TAC                           | 10,0    | 9,8     | 7,8     | (0,5)   | (5,0)   | -       | (5,4)   |
| I&J                                       | 36 906  | 40 515  | 43 689  | 43 471  | 41 223  | 41 245  | 37 125  |
| %                                         | 28,0    | 28,0    | 28,0    | 28,0    | 27,9    | 28,0    | 26,6    |