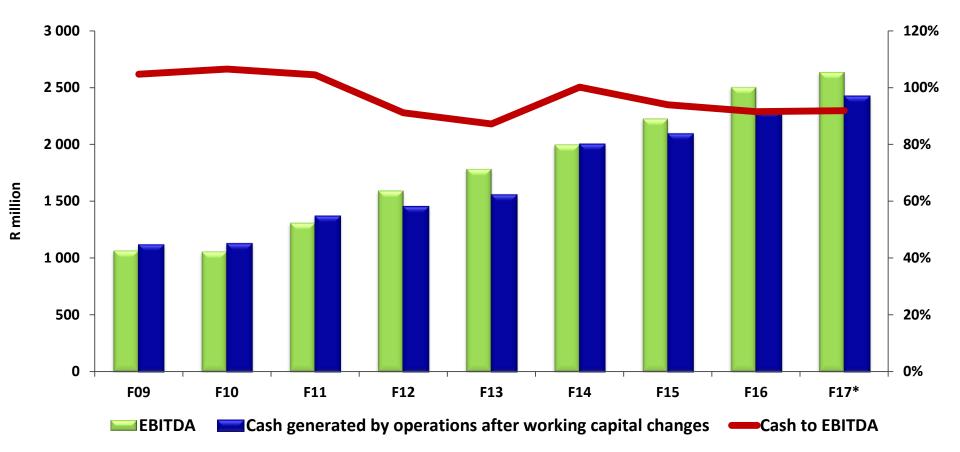

Sustained returns including increasing capital expenditure to support long term growth and efficiency

Historical cash conversion

\* F17 represents 12 months to 31 December 2016

Sustained strong conversion of earnings into cash