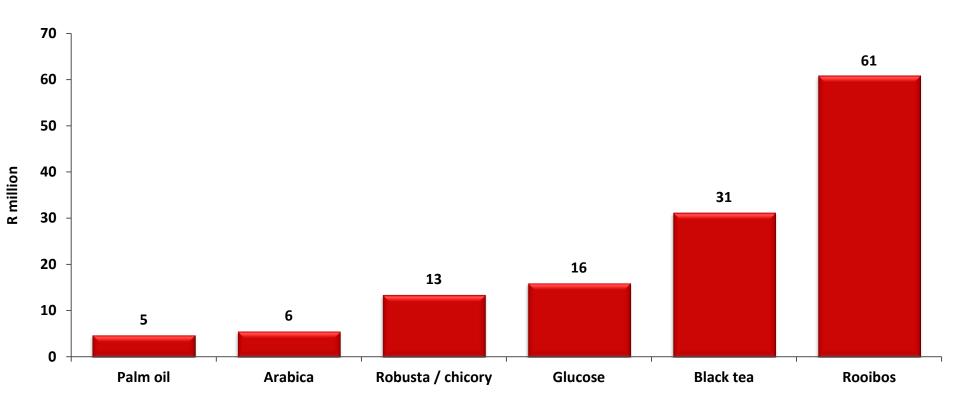

#### Raw material costs

Cost impact of raw materials and commodities consumed in the period (H1 F17 vs H1 F16):

Tea cost increase from higher rooibos prices due to constrained supply and export pricing opportunity, and impact of weaker Rand on black tea