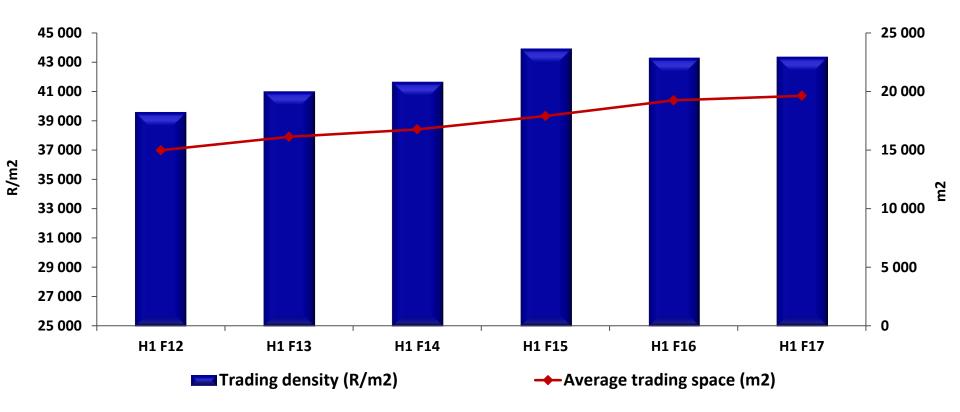

Spitz and Kurt Geiger

Trading density – Spitz

- Closed 1 Spitz store in sub-optimal location
- Refurbished 4 Spitz stores

■ CY17 reduction attributable to lower TAC (2 000 tons) and lower allocation of inshore rights (2 120 tons)

Trading space and trading density

| Spitz                            | H1 F17 | H1 F16 |
|----------------------------------|--------|--------|
| Number of stores                 | 75     | 75     |
| Turnover (Rm)                    | 851,1  | 832,9  |
| Average m <sup>2</sup>           | 19 633 | 19 239 |
| Trading Density (R /m²)          | 43 353 | 43 298 |
| Closing m <sup>2</sup>           | 19 544 | 19 376 |
| Like-for-like metrics*           | H1 F17 | H1 F16 |
| Number of stores                 | 70     | 70     |
| Turnover (Rm)                    | 819,3  | 811,1  |
| Average & closing m <sup>2</sup> | 18 108 | 18 203 |
| Trading Density (R/m²)           | 45 247 | 44 558 |