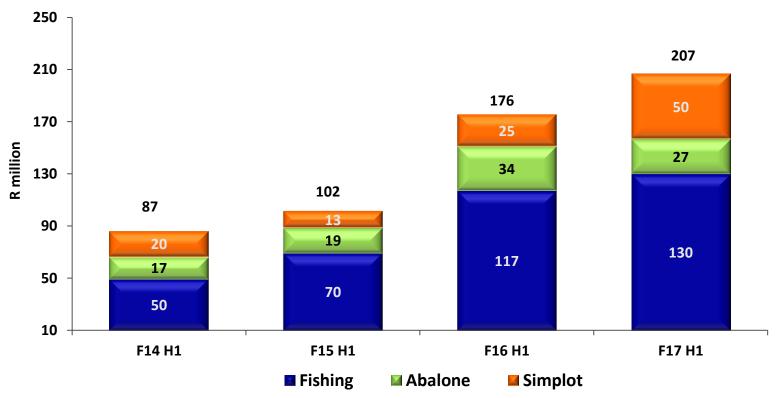

I&J profit history – financial years

■ Simplot includes equity earnings and royalties for use of I&J brand

I&J fishing quota

| Quota (tons)                              | CY11    | CY12    | CY13    | CY14    | CY15    | CY16    | CY17    |
|-------------------------------------------|---------|---------|---------|---------|---------|---------|---------|
| South African Total Allowable Catch (TAC) | 131 847 | 144 742 | 156 088 | 155 308 | 147 500 | 147 500 | 139 561 |
| % change in TAC                           | 10,0    | 9,8     | 7,8     | (0,5)   | (5,0)   | -       | (5,4)   |
| I&J                                       | 36 906  | 40 515  | 43 689  | 43 471  | 41 223  | 41 245  | 37 125  |
| %                                         | 28,0    | 28,0    | 28,0    | 28,0    | 27,9    | 28,0    | 26,6    |