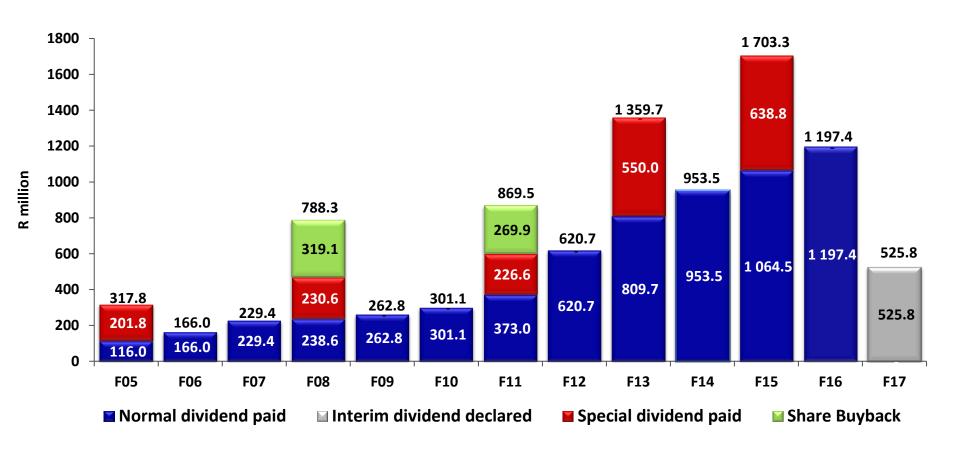

Sustained returns including increasing capital expenditure to support long term growth and efficiency

Historical cash conversion

\* F17 represents 12 months to 31 December 2016

Sustained strong conversion of earnings into cash

■ Effective payout ratio from F05 = 87,0% of headline earnings