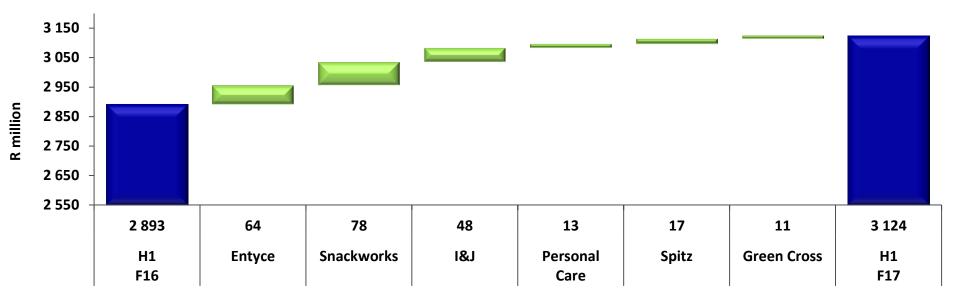

Gross profit 8,0% up

- Entyce: Revenue growth offset by higher input costs, mostly rooibos and weaker Rand
- Snackworks: Revenue growth offset by higher input costs, mostly weaker Rand
- I&J: Benefit of weaker Rand and lower fuel costs
- Personal Care: Revenue growth offset by higher input costs, mostly weaker Rand
- Spitz: Revenue growth offset by pressure from weaker Rand
- Green Cross: Revenue growth offset by pressure from weaker Rand

Revenue 11,6% up

- Entyce: Price increases in tea, coffee and creamer together with coffee volume growth
- Snackworks: Price increases and volume growth in biscuits and snacks
- I&J: Weaker Rand and price increases in domestic and export markets
- Personal Care: Strong growth in owned brands offset by decline in Coty commission
- Spitz: Higher selling prices offset by footwear volume decline
- Green Cross: Price increases offset by lower volumes