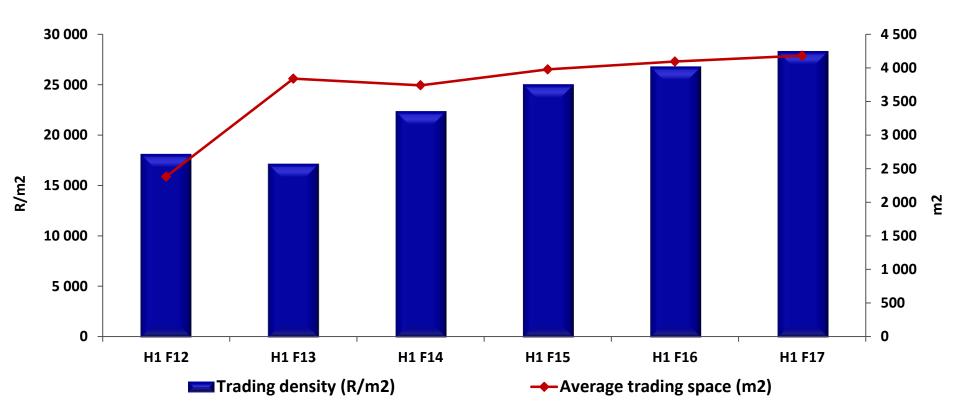

#### Trading density - Kurt Geiger

- Opened 1 new Kurt Geiger store
- Closed 3 Kurt Geiger stores in sub-optimal locations
- Refurbished 2 Kurt Geiger stores

<sup>\*</sup> Based on stores trading for the entire current and prior periods.

Trading space and trading density

| Kurt Geiger                      | H1 F17 | H1 F16 |  |
|----------------------------------|--------|--------|--|
| Number of stores                 | 33     | 33     |  |
| Turnover (Rm)                    | 118,5  | 109,9  |  |
| Average m <sup>2</sup>           | 4 183  | 4 095  |  |
| Trading Density (R /m²)          | 28 338 | 26 816 |  |
| Closing m <sup>2</sup>           | 4 087  | 4 156  |  |
| Like-for-like metrics*           | H1 F17 | H1 F16 |  |
| Number of stores                 | 28     | 28     |  |
| Turnover (Rm)                    | 103,3  | 100,6  |  |
| Average & closing m <sup>2</sup> | 3 511  | 3 612  |  |
| Trading Density (R/m²)           | 29 413 | 27 864 |  |