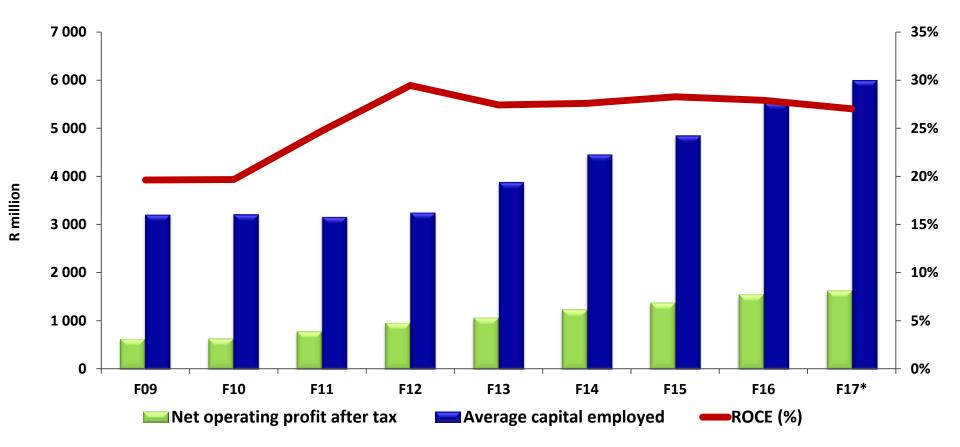

Operating profit history

- Compound annual growth rate from H1 F05 to H1 F17 of 15,9%
- Operating profit margin increased from 10,0% in H1 F05 to 19,7% in H1 F17

Return on capital employed

\* F17 represents a rolling 12 month period to 31 December 2016