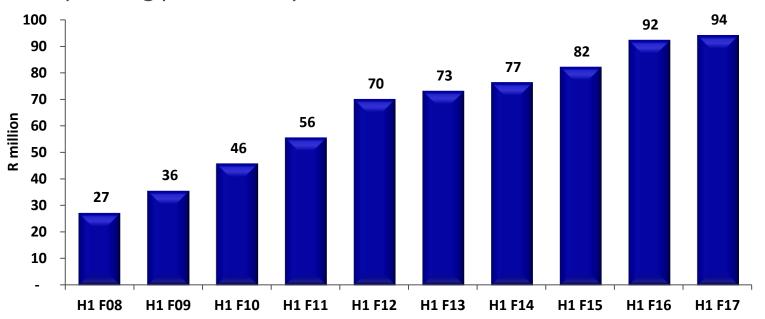

Operating profit history

- Compound annual growth rate from H1 F05 to H1 F17 of 15,9%
- Operating profit margin increased from 10,0% in H1 F05 to 19,7% in H1 F17

Return on capital employed

\* F17 represents a rolling 12 month period to 31 December 2016