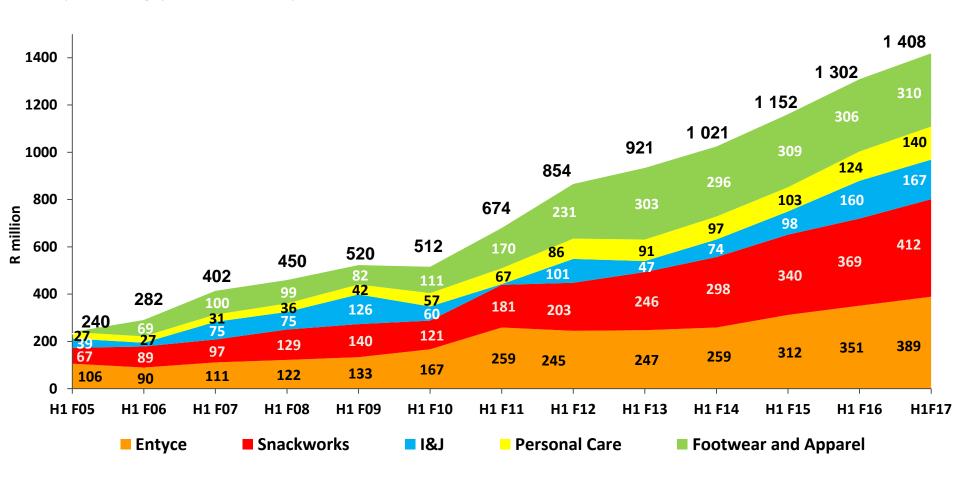

Operating profit history

- Compound annual growth rate from H1 F05 to H1 F17 of 15,9%
- Operating profit margin increased from 10,0% in H1 F05 to 19,7% in H1 F17

Return on capital employed

\* F17 represents a rolling 12 month period to 31 December 2016