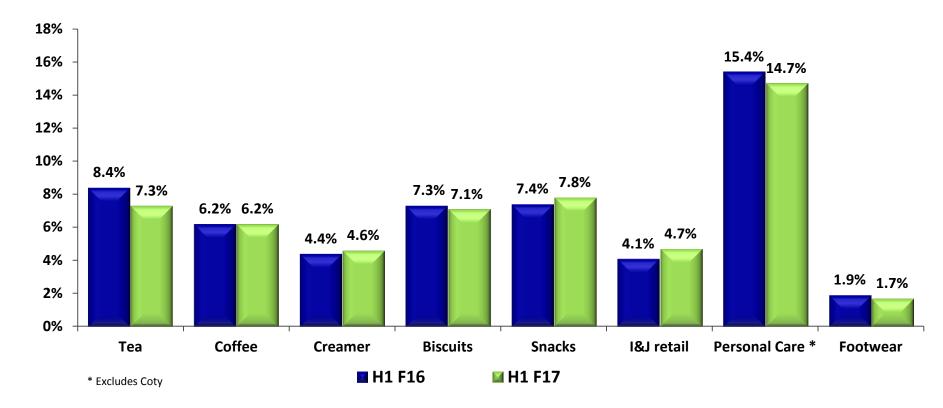

### Market shares – value

Raw material costs

Cost impact of raw materials and commodities consumed in the period (H1 F17 vs H1 F16):

#### Raw material costs

Cost impact of raw materials and commodities consumed in the period (H1 F17 vs H1 F16):

Tea cost increase from higher rooibos prices due to constrained supply and export pricing opportunity, and impact of weaker Rand on black tea