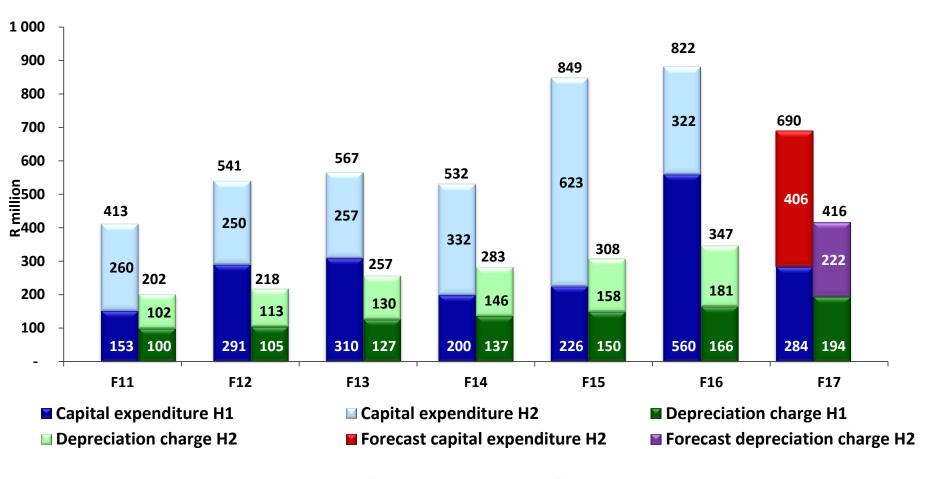

- Good conversion of earnings to cash
- Prior year capital expenditure includes I&J vessel payments
- Gearing in targeted range

Capital expenditure and depreciation

- Continued investment in manufacturing capacity, efficiency and retail stores
- Expenditure in respect of new I&J vessels of R100,9m in F15 and R259,9m in F16

Key capital projects spend summary

|                                                      | H1 F17<br>Actual<br>Rm | H2 F17<br>Planned<br>Rm | F17 Total<br>Planned<br>Rm |
|------------------------------------------------------|------------------------|-------------------------|----------------------------|
| Tea packaging line replacements and upgrades         | 14                     | 13                      | 27                         |
| Biscuit line capacity and process improvements       | 44                     | 57                      | 101                        |
| I&J vessel dry-docks and upgrades                    | 16                     | 25                      | 41                         |
| Woodstock processing plant replacements and upgrades | 18                     | 33                      | 51                         |
| Abalone farm expansion and upgrades                  | 13                     | 5                       | 18                         |
| Indigo distribution centre upgrade                   | 16                     | 14                      | 30                         |
| Retail store additions and refurbishments            | 20                     | 17                      | 37                         |
| Logistics vehicle fleet replacement                  | -                      | 38                      | 38                         |
| Bryanston campus extension                           | 24                     | 2                       | 26                         |
| Backup power generation                              | 13                     | 9                       | 22                         |
|                                                      | 178                    | 213                     | 391                        |
| Total capital expenditure                            | 284                    | 406                     | 690                        |