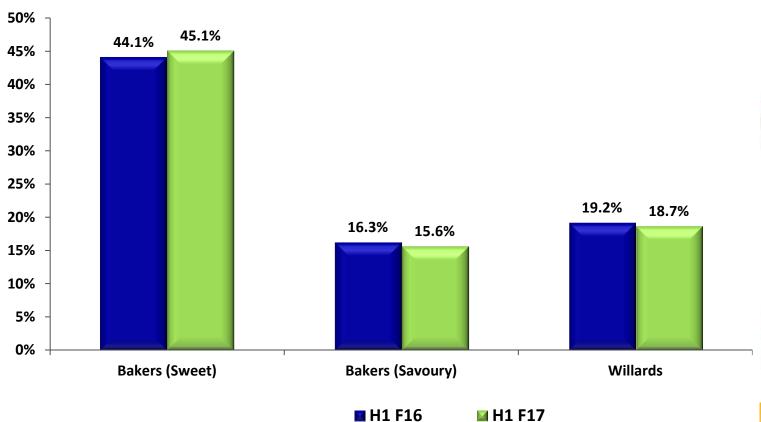

#### Market shares – value

 Creamer market share decline due to aggressive competitor pricing and new pack size