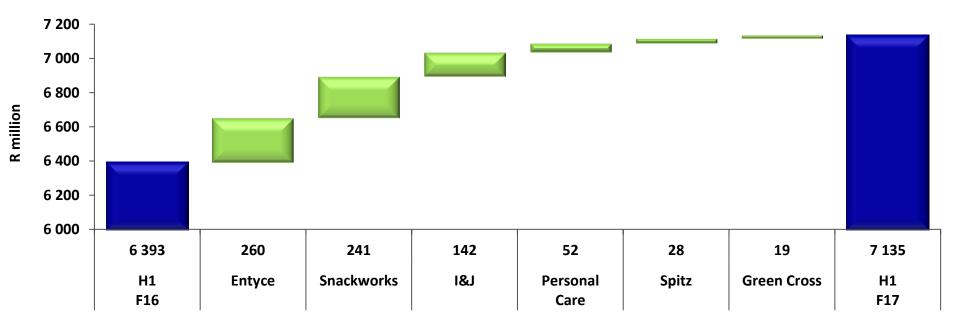

Revenue 11,6% up

- Entyce: Price increases in tea, coffee and creamer together with coffee volume growth
- Snackworks: Price increases and volume growth in biscuits and snacks
- I&J: Weaker Rand and price increases in domestic and export markets
- Personal Care: Strong growth in owned brands offset by decline in Coty commission
- Spitz: Higher selling prices offset by footwear volume decline
- Green Cross: Price increases offset by lower volumes

Gross profit 8,0% up

- Entyce: Revenue growth offset by higher input costs, mostly rooibos and weaker Rand
- Snackworks: Revenue growth offset by higher input costs, mostly weaker Rand
- I&J: Benefit of weaker Rand and lower fuel costs
- Personal Care: Revenue growth offset by higher input costs, mostly weaker Rand
- Spitz: Revenue growth offset by pressure from weaker Rand
- Green Cross: Revenue growth offset by pressure from weaker Rand

Operating profit 8,1% up

- Entyce: Higher selling prices and coffee volume growth
- Snackworks: Higher selling prices; snacks and sweet biscuit volume growth
- I&J: Benefit of weaker Rand and lower fuel price offset by illegal strike in August 2016
- Personal Care: Higher selling prices; strong owned brands performance, particularly exports
- Spitz: Constrained demand at higher price points
- Green Cross: Retail sales growth