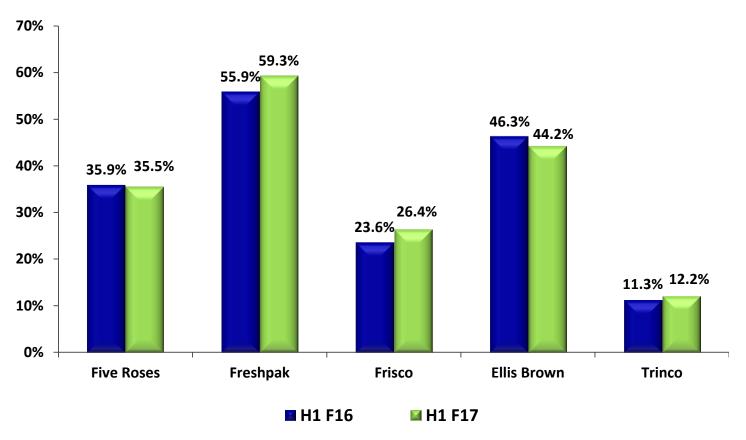

#### Market shares – value

 Creamer market share decline due to aggressive competitor pricing and new pack size