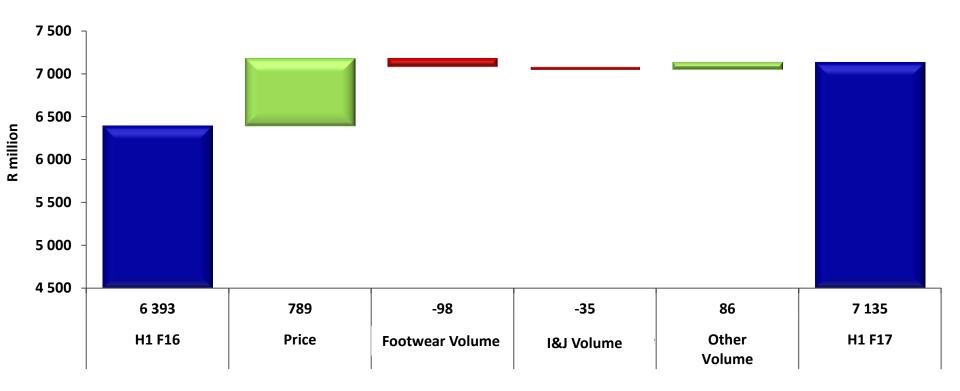

Revenue 11,6% up

- Entyce: Price increases in tea, coffee and creamer together with coffee volume growth
- Snackworks: Price increases and volume growth in biscuits and snacks
- I&J: Weaker Rand and price increases in domestic and export markets
- Personal Care: Strong growth in owned brands offset by decline in Coty commission
- Spitz: Higher selling prices offset by footwear volume decline
- Green Cross: Price increases offset by lower volumes

#### **GROWING GREAT BRANDS**

| H1 F17<br>Rm           | H1 F16<br>Rm                                                              | 2.4                                                                                                                                                                                                                                                        |
|------------------------|---------------------------------------------------------------------------|------------------------------------------------------------------------------------------------------------------------------------------------------------------------------------------------------------------------------------------------------------|
| Rm                     | Rm                                                                        | A                                                                                                                                                                                                                                                          |
|                        |                                                                           | %∆                                                                                                                                                                                                                                                         |
| 7 134,6                | 6 393,0                                                                   | 11,6                                                                                                                                                                                                                                                       |
| 3 123,6                | 2 892,8                                                                   | 8,0                                                                                                                                                                                                                                                        |
| 43,8                   | 45,3                                                                      | (3,3)                                                                                                                                                                                                                                                      |
| 1 407,7<br>19,7        | 1 302,1<br><i>20,4</i>                                                    | 8,1<br><i>(3,4)</i>                                                                                                                                                                                                                                        |
| (79,9)<br>42,2<br>11,9 | (54,9)<br>16,1<br>(7,4)                                                   | 45,5<br>162,1                                                                                                                                                                                                                                              |
| 28,4                   | 28,5                                                                      |                                                                                                                                                                                                                                                            |
| 979,8<br><i>302,9</i>  | 903,4<br><i>281,6</i>                                                     | 8,5<br><i>7,6</i>                                                                                                                                                                                                                                          |
| 3                      | 134,6<br>123,6<br>43,8<br>407,7<br>19,7<br>(79,9)<br>42,2<br>11,9<br>28,4 | 134,6       6 393,0         123,6       2 892,8         43,8       45,3         407,7       1 302,1         19,7       20,4         (79,9)       (54,9)         42,2       16,1         11,9       (7,4)         28,4       28,5         979,8       903,4 |