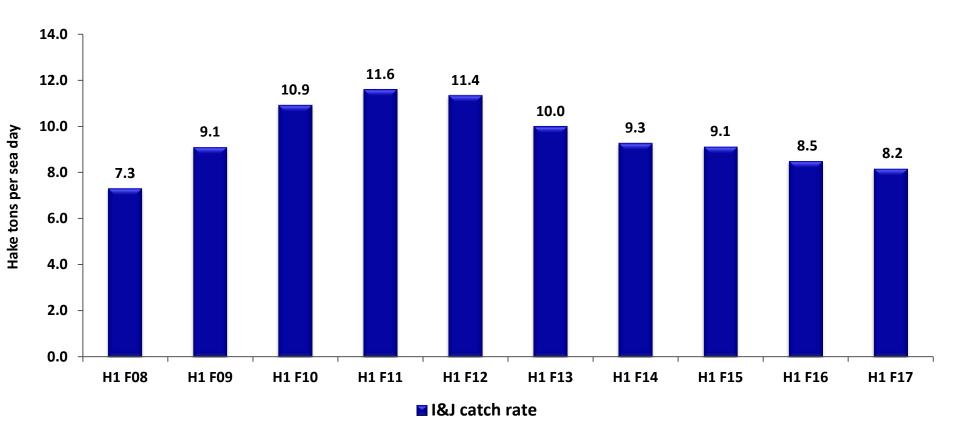

# Sales volume and selling prices (hake)

|                             | % Δ<br>H1 F17 vs H1 F16 | Comments                                                                                                    |
|-----------------------------|-------------------------|-------------------------------------------------------------------------------------------------------------|
| I&J Domestic revenue growth | (2,5)                   |                                                                                                             |
| Sales volume                | (15,2)                  | Lower retail and whole fish volumes; increase in export volumes                                             |
| Ave. selling prices         | 15,0                    | Price increases taken to mitigate cost pressure                                                             |
| I&J Export revenue growth   | 21,1                    |                                                                                                             |
| Sales volume                | 9,6                     | Increased fillets from higher freezer<br>vessel sea days; higher processed fish<br>from wet vessel landings |
| Ave. selling prices         | 10,5                    | Benefit of weaker Rand and price increases                                                                  |