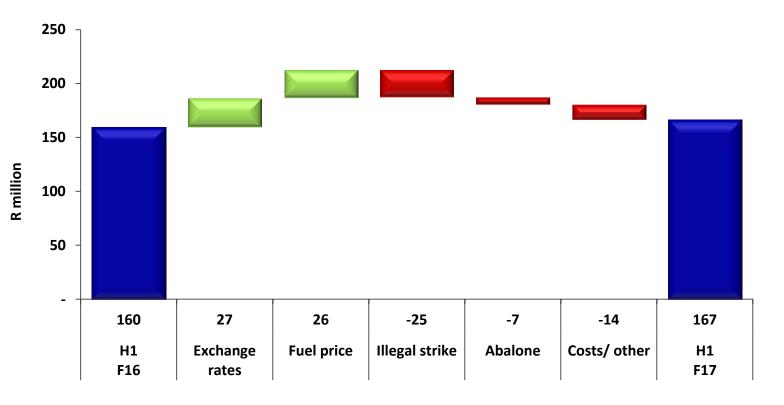

- Revenue growth due to weaker Rand on export sales and selling price increases in domestic and export markets
  - ☐ Portion of foreign exchange impact recorded in S&A costs
- Illegal strike at trawling operations in August 2016 R25 million impact
- Lower sales volumes due to illegal strike and lower catch rates
- Lower fuel prices
- Processing performance negatively impacted by lower volumes
- Abalone contribution reduced by stock fair value adjustment in line with stronger closing Rand