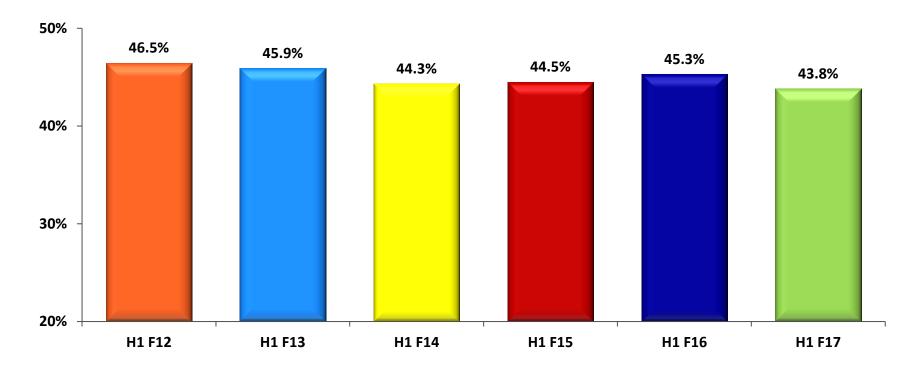

#### **GROWING GREAT BRANDS**

| H1 F17<br>Rm           | H1 F16<br>Rm                                                              | 2.4                                                                                                                                                                                                                                                        |
|------------------------|---------------------------------------------------------------------------|------------------------------------------------------------------------------------------------------------------------------------------------------------------------------------------------------------------------------------------------------------|
| Rm                     | Rm                                                                        | A                                                                                                                                                                                                                                                          |
|                        |                                                                           | %∆                                                                                                                                                                                                                                                         |
| 7 134,6                | 6 393,0                                                                   | 11,6                                                                                                                                                                                                                                                       |
| 3 123,6                | 2 892,8                                                                   | 8,0                                                                                                                                                                                                                                                        |
| 43,8                   | 45,3                                                                      | (3,3)                                                                                                                                                                                                                                                      |
| 1 407,7<br>19,7        | 1 302,1<br><i>20,4</i>                                                    | 8,1<br><i>(3,4)</i>                                                                                                                                                                                                                                        |
| (79,9)<br>42,2<br>11,9 | (54,9)<br>16,1<br>(7,4)                                                   | 45,5<br>162,1                                                                                                                                                                                                                                              |
| 28,4                   | 28,5                                                                      |                                                                                                                                                                                                                                                            |
| 979,8<br><i>302,9</i>  | 903,4<br><i>281,6</i>                                                     | 8,5<br><i>7,6</i>                                                                                                                                                                                                                                          |
| 3                      | 134,6<br>123,6<br>43,8<br>407,7<br>19,7<br>(79,9)<br>42,2<br>11,9<br>28,4 | 134,6       6 393,0         123,6       2 892,8         43,8       45,3         407,7       1 302,1         19,7       20,4         (79,9)       (54,9)         42,2       16,1         11,9       (7,4)         28,4       28,5         979,8       903,4 |

Gross profit 8,0% up

- Entyce: Revenue growth offset by higher input costs, mostly rooibos and weaker Rand
- Snackworks: Revenue growth offset by higher input costs, mostly weaker Rand
- I&J: Benefit of weaker Rand and lower fuel costs
- Personal Care: Revenue growth offset by higher input costs, mostly weaker Rand
- Spitz: Revenue growth offset by pressure from weaker Rand
- Green Cross: Revenue growth offset by pressure from weaker Rand