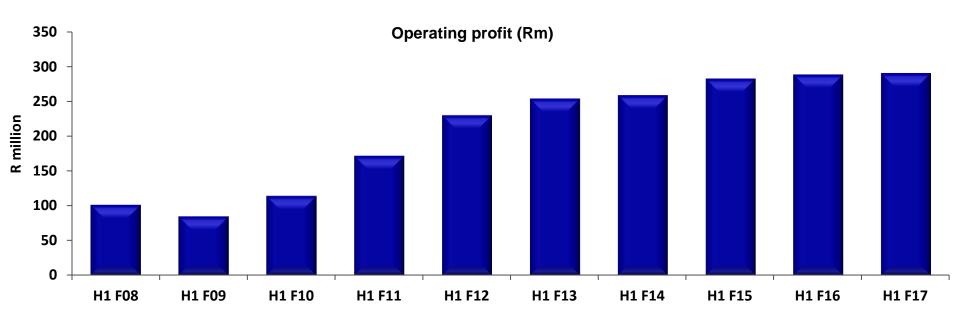

Operating profit history

- Compound annual growth rate from H1 F05 to H1 F17 of 15,9%
- Operating profit margin increased from 10,0% in H1 F05 to 19,7% in H1 F17

Return on capital employed

\* F17 represents a rolling 12 month period to 31 December 2016