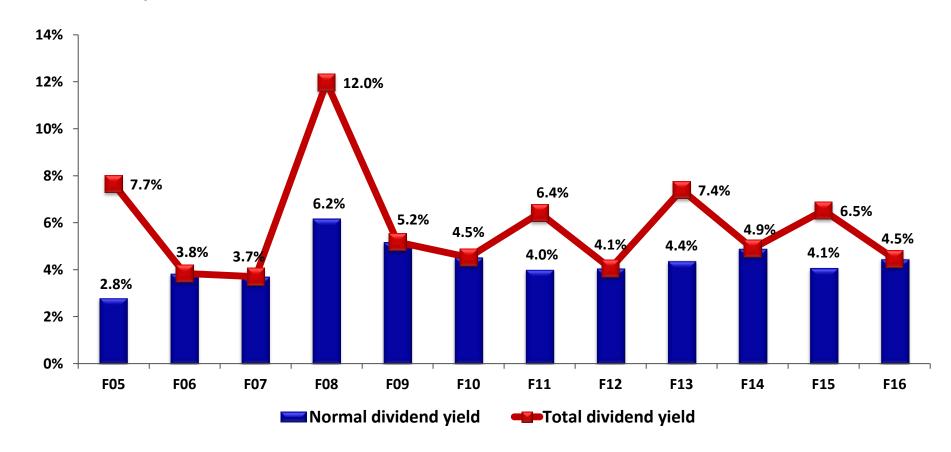

Dividend yield (Year end)

- Based on share price at end of each year
- Total dividend yield includes payments out of share premium and special dividends
- Excludes share buy-backs

Returns to shareholders

■ Effective payout ratio from F05 = 87,0% of headline earnings