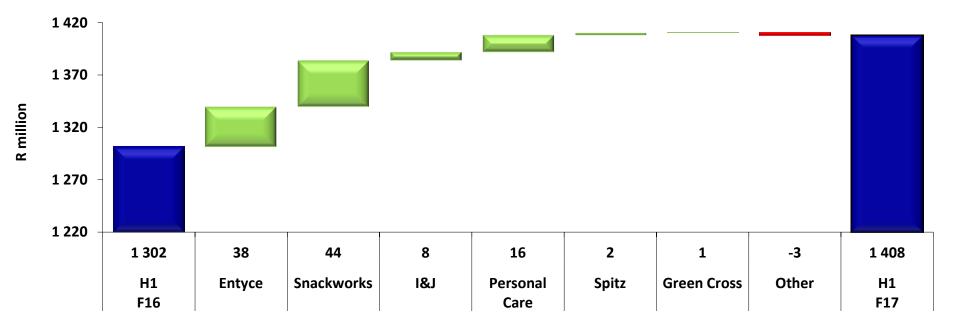

Revenue 11,6% up

- Entyce: Price increases in tea, coffee and creamer together with coffee volume growth
- Snackworks: Price increases and volume growth in biscuits and snacks
- I&J: Weaker Rand and price increases in domestic and export markets
- Personal Care: Strong growth in owned brands offset by decline in Coty commission
- Spitz: Higher selling prices offset by footwear volume decline
- Green Cross: Price increases offset by lower volumes

Gross profit 8,0% up

- Entyce: Revenue growth offset by higher input costs, mostly rooibos and weaker Rand
- Snackworks: Revenue growth offset by higher input costs, mostly weaker Rand
- I&J: Benefit of weaker Rand and lower fuel costs
- Personal Care: Revenue growth offset by higher input costs, mostly weaker Rand
- Spitz: Revenue growth offset by pressure from weaker Rand
- Green Cross: Revenue growth offset by pressure from weaker Rand

Operating profit 8,1% up

- Entyce: Higher selling prices and coffee volume growth
- Snackworks: Higher selling prices; snacks and sweet biscuit volume growth
- I&J: Benefit of weaker Rand and lower fuel price offset by illegal strike in August 2016
- Personal Care: Higher selling prices; strong owned brands performance, particularly exports
- Spitz: Constrained demand at higher price points
- Green Cross: Retail sales growth