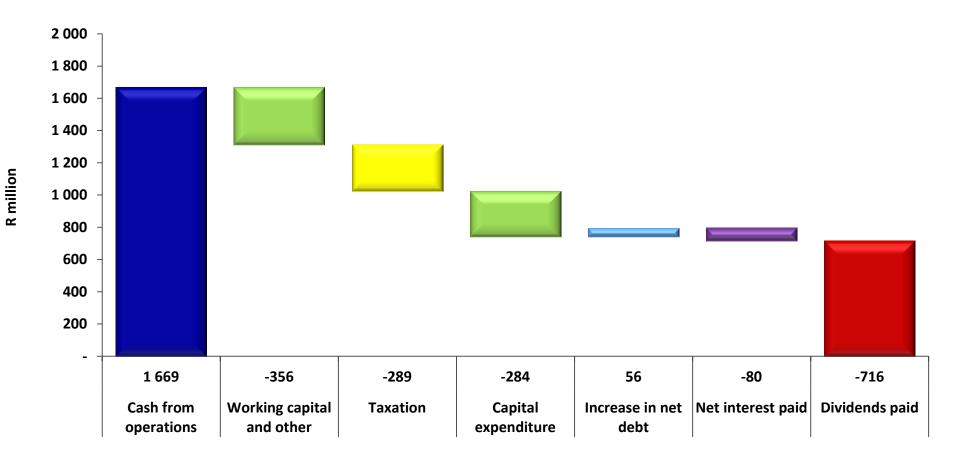

Cash generation and utilisation

|                                                    | H1 F17<br>Rm   | H1 F16<br>Rm   | %∆             |
|----------------------------------------------------|----------------|----------------|----------------|
| Cash generated by operations                       | 1 669,3        | 1 497,2        | 11,5           |
| Working capital to revenue %                       | 21,8           | 21,8           | -              |
| Capital expenditure  Depreciation and amortisation | 284,0<br>195,7 | 559,8<br>168,3 | (49,3)<br>16,3 |
| Net debt                                           | 1 489,2        | 1 549,5        |                |
| Net debt / capital employed %                      | 23,7           | 26,4           |                |
| Interim dividend – cps                             | 162            | 150            | 8,0            |

- Good conversion of earnings to cash
- Prior year capital expenditure includes I&J vessel payments
- Gearing in targeted range

Capital expenditure and depreciation

- Continued investment in manufacturing capacity, efficiency and retail stores
- Expenditure in respect of new I&J vessels of R100,9m in F15 and R259,9m in F16