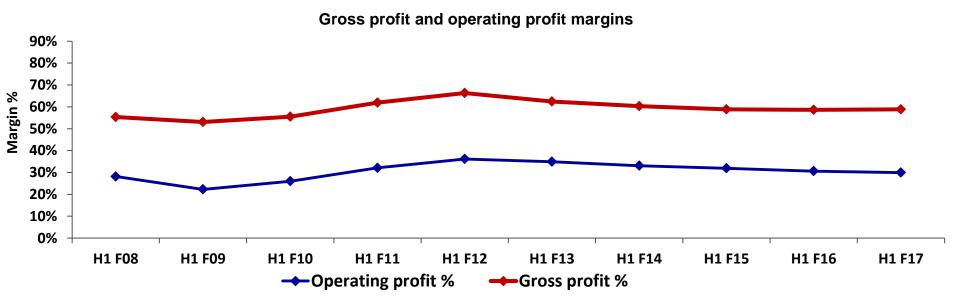

Gross profit margin history

- Price increases unable to fully recover accumulated cost pressure in food and beverages
- Ongoing focus on cost and efficiencies to protect gross profit margin
- Rand at current levels will assist margin going into F18